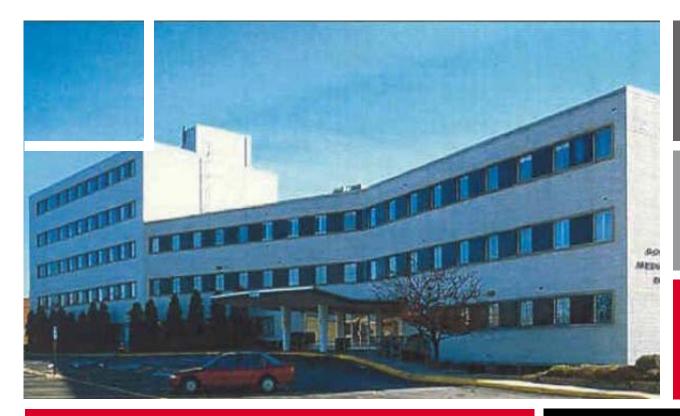

## For Lease 21100 Southgate Park Blvd. Maple Hts., OH

## **Property Description**

| Available:             | 45,000 Sq. Ft.                                                                                |
|------------------------|-----------------------------------------------------------------------------------------------|
| Minimum Div.           | 5,000 Sq. Ft.                                                                                 |
| Electricity:           | Separately<br>metered                                                                         |
| HVAC:                  | Tenant<br>controlled                                                                          |
| Operating<br>Expenses: | Tenant is respon-<br>sible for its pro-<br>rata share of taxes<br>and operating ex-<br>penses |
| Parking:               | Ample                                                                                         |
| Improvements:          | Negotiable. Base<br>rent assumes an<br>open plan shell                                        |
| Bldg. Amenities:       | Excellent freeway access                                                                      |